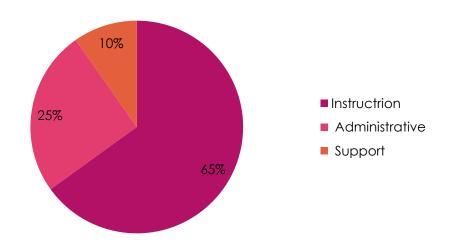

## Expenses

| Instructional Expenses | 2,934,678  |
|------------------------|------------|
| Administration         | 2,170,319  |
| Support                | 1,1350,847 |
| Capital Outlay         | 62,500     |
|                        |            |

# Expenses

|                      |  | 2023-2024 |           |             |  |  |  |  |
|----------------------|--|-----------|-----------|-------------|--|--|--|--|
|                      |  |           |           |             |  |  |  |  |
|                      |  |           |           |             |  |  |  |  |
|                      |  | Initial   | 15-Oct    | Difference  |  |  |  |  |
| General Fund         |  |           |           |             |  |  |  |  |
| Intructional Expense |  | 3,389,968 | 2,934,678 | (455,290)   |  |  |  |  |
| Administrative       |  | 2,236,109 | 2,170,319 | (65,790)    |  |  |  |  |
| Support              |  | 1,150,605 | 1,350,847 | 200,242     |  |  |  |  |
| Capital Outlay       |  | 62,500    | 62,500    | -           |  |  |  |  |
|                      |  | 6,839,182 | 6,518,344 | (320,838)   |  |  |  |  |
| Special Revenue Fund |  |           |           |             |  |  |  |  |
| NCLB                 |  | 241,091   | 275,643   | 34,552      |  |  |  |  |
| IDEA                 |  | 81,177    | 91,160    | 9,983       |  |  |  |  |
| ESSER II             |  | 1,121,994 | 780,629   | (341,365)   |  |  |  |  |
| Charter Grant        |  | 400,000   | -         | (400,000)   |  |  |  |  |
| Total                |  | 241,091   | 275,643   | 34,552      |  |  |  |  |
|                      |  | 81,177    | 91,160    | 9,983       |  |  |  |  |
| Total Expenditures   |  | 8,683,444 | 7,665,776 | (1,017,668) |  |  |  |  |
|                      |  | 380       | 347       |             |  |  |  |  |
|                      |  | 22,851.17 | 22,091.57 |             |  |  |  |  |