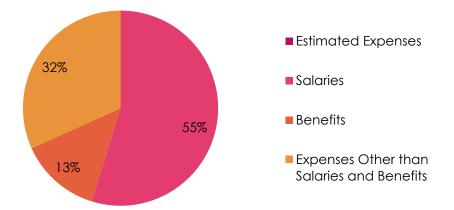

### Expenses Breakdown

| Estimated Expenses               |           |
|----------------------------------|-----------|
| Salaries                         | 3,978,015 |
| Jaidines                         | 0,770,010 |
| Benefits                         | 860,739   |
| Expenses Other than Salaries and |           |
| Benefits                         | 1,679,589 |
|                                  | 6,518,343 |

#### Estimated Expenses 2023-2024