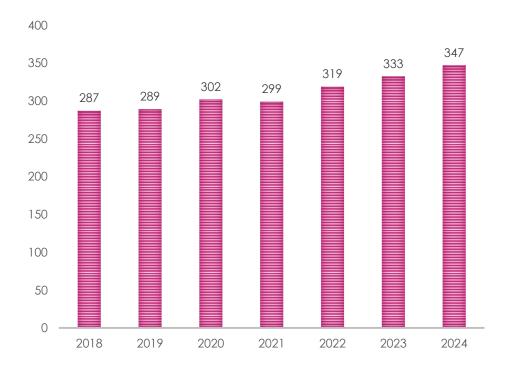

|  | 81,177    | 91,160    | 9,983       |  |  |  |  |
| Total Expenditures   |  | 8,683,444 | 7,665,776 | (1,017,668) |  |  |  |  |
|                      |  | 380       | 347       |             |  |  |  |  |
|                      |  | 22,851.17 | 22,091.57 |             |  |  |  |  |

#### Salaries

#### Salaries



### Expenses Breakdown

| Estimated Expenses               |           |
|----------------------------------|-----------|
| Salaries                         | 3,978,015 |
| Jaidines                         | 0,770,010 |
| Benefits                         | 860,739   |
| Expenses Other than Salaries and |           |
| Benefits                         | 1,679,589 |
|                                  | 6,518,343 |

#### Estimated Expenses 2023-2024



#### Enrollment





Questions