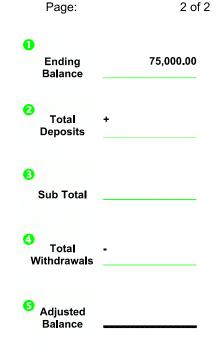

#### ASSETS AND RESOURCES

|                                                                                       | ASSE IS AND RESOURCES      |                |          |                                           |
|---------------------------------------------------------------------------------------|----------------------------|----------------|----------|-------------------------------------------|
| ASSETS                                                                                |                            |                |          |                                           |
| 101 Cash in checking account                                                          | \$                         | 1,828,680.85   |          |                                           |
| 102-106 Other cash equivalents<br>Total cash                                          | <u>\$</u>                  | 75,000.00      | \$       | 1,903,680.85                              |
| 111 Investments                                                                       |                            |                | \$       | 0.00                                      |
| 114 Investment interest receivable                                                    |                            |                | \$       | 0.00                                      |
| 121 Tax levy receivable                                                               |                            |                | \$       | 3,521,900.96                              |
| Accounts receivable                                                                   |                            |                |          |                                           |
| 132 Interfund                                                                         | \$                         |                |          |                                           |
| 141 Intergovernmental - state                                                         | \$                         | 292,641.20     |          |                                           |
| 142 Intergovernmental - federal                                                       | \$                         | 0.00           |          |                                           |
| <ul><li>143 Intergovernmental - other</li><li>153 Other Accounts Receivable</li></ul> | \$                         | 81,483.77      |          |                                           |
| 155 Other Accounts Receivable                                                         | <u>\$</u>                  | 0.00           | \$       | 373,191.31                                |
| Loans receivable                                                                      |                            |                | φ        | 575,191.51                                |
| 131 Interfund                                                                         | \$                         | 0.00           |          |                                           |
| 151 Other Loans Receivable                                                            | \$                         |                |          |                                           |
|                                                                                       | -                          |                | \$       | 0.00                                      |
| 199 Other current assets                                                              |                            |                | \$       | 4,550.00                                  |
| RESOURCES                                                                             |                            |                |          |                                           |
| 301 Estimated revenues (from adjusted budget)                                         | \$                         | 0.00           |          |                                           |
| 302 Less: revenues collected or accrued                                               | <u>\$</u>                  | (6,693,710.78) | ¢        | (( (0) 710 70)                            |
| TOTAL ASSETS AND RESOURCES                                                            |                            |                | \$       | (6,693,710.78)                            |
|                                                                                       |                            |                | \$       | (890,387.66)                              |
|                                                                                       | IABILITIES AND FUND EQUITY |                |          |                                           |
| LIABILITIES                                                                           |                            |                | ¢        | 0.00                                      |
| 401 Interfund loans payable<br>402 Interfund accounts payable                         |                            |                | \$<br>\$ | $\begin{array}{c} 0.00\\ 0.00\end{array}$ |
| 411 Intergovernmental accounts payable - state                                        |                            |                | Տ        | 0.00                                      |
| 412 Intergovernmental accounts payable - federal                                      |                            |                | \$       | 0.00                                      |
| 413 Intergovernmental accounts payable - other                                        |                            |                | \$       | 0.00                                      |
| 421 Accounts payable                                                                  |                            |                | \$       | 18,038.73                                 |
| 422 Judgments payable                                                                 |                            |                | \$       | 0.00                                      |
| 430 Compensated absences payable                                                      |                            |                | \$       | 0.00                                      |
| 431 Contracts payable                                                                 |                            |                | \$       | 0.00                                      |
| 451 Loans payable                                                                     |                            |                | \$       | 0.00                                      |
| 461 Accrued Salaries and Benefits<br>481 Deferred revenues                            |                            |                | \$<br>¢  | 42,642.63                                 |
| 481 Deferred revenues<br>499 Other current liabilities                                |                            |                | \$<br>\$ | $\begin{array}{c} 0.00\\ 0.00\end{array}$ |
| Total liabilities                                                                     |                            |                |          |                                           |
| Total habilities                                                                      |                            |                | \$       | 60,681.36                                 |